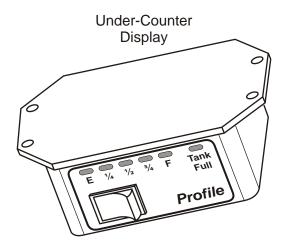

www.newprovidencemarine.com www.ferriellosales.com (435) 656-0042

This display panel also features an optional tank full light which can serve as a handy "Do Not Flush" light when installed in your bathroom.

## **Basic Features:**

- Simple to install, set up and operate.
- Compatible with capacitve and 240-33 Ohm float sensors.
- Features our exclusive **EZ-Profile** software algorithm which corrects for odd tank shape and sensor type.
- Panel will monitor liquid level for 1 tank.
- Optional autonomous monitoring with tank full or empty alert LED depending on model.
- Data is displayed as a 5 position LED bargraph.
- Also available as an easy-to-install under-counter display (see picture to the right).