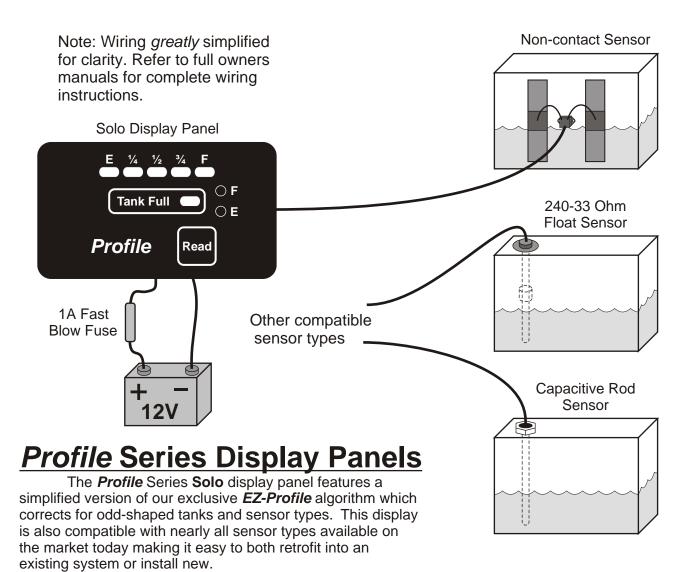

## **Basic Features:**

- Simple to install, set up and operate.
- Compatible with capacitve and 240-33 Ohm float sensors.
- Features our exclusive **EZ-Profile** software algorithm which corrects for odd tank shape and sensor type.
- Panel will monitor liquid level for 1 tank.
- Optional autonomous monitoring with tank full or empty alert LED depending on model.
- Data is displayed as a 5 position LED bargraph.
- Also available as an easy-to-install under-counter display (see picture to the right).